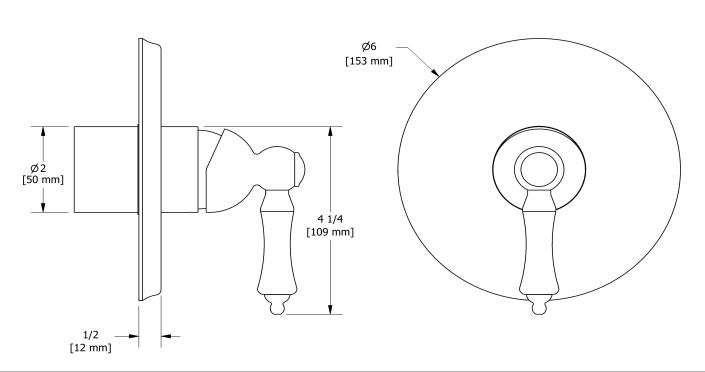

Type P (pressure balance) valve trim **TGN51** 

# **Descriptions** • Trim only

• Double action: flow and temperature control

• R51, R51-SPEX or R51-EX rough required to complete